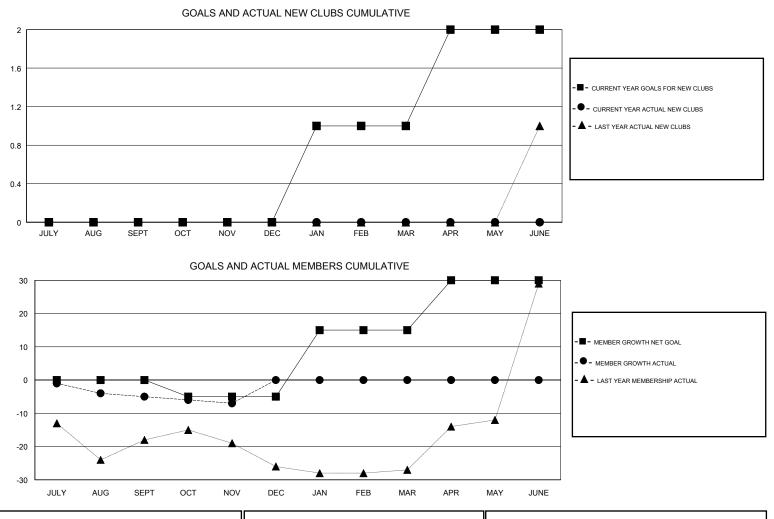

## GMT CA

| Clubs                 |               |           |               | Members               |                           |                         |                                                    |  |  |
|-----------------------|---------------|-----------|---------------|-----------------------|---------------------------|-------------------------|----------------------------------------------------|--|--|
| RESULTS FOR 2018-2019 |               |           |               | RESULTS FOR 2018-2019 |                           |                         |                                                    |  |  |
| QUARTER               | NEW CLUB GOAL | NEW CLUBS | DROPPED CLUBS | QUARTER               | MEMBER GROWTH NET<br>GOAL | MEMBER GROWTH<br>ACTUAL | DROPPED<br>MEMBERS ACTUAL<br>(including transfers) |  |  |
| JULY/AUG/SEPT         | 0             | 0         | 1             | JULY/AUG/SEPT         | 0                         | 7                       | 11                                                 |  |  |
| OCT/NOV/DEC           | 0             | 0         | 0             | OCT/NOV/DEC           | -5                        | 3                       | 5                                                  |  |  |
| JAN/FEB/MAR           | 1             | 0         | 0             | JAN/FEB/MAR           | 20                        | 0                       | 0                                                  |  |  |
| APR/MAY/JUNE          | 1             | 0         | 0             | APR/MAY/JUNE          | 15                        | 0                       | 0                                                  |  |  |